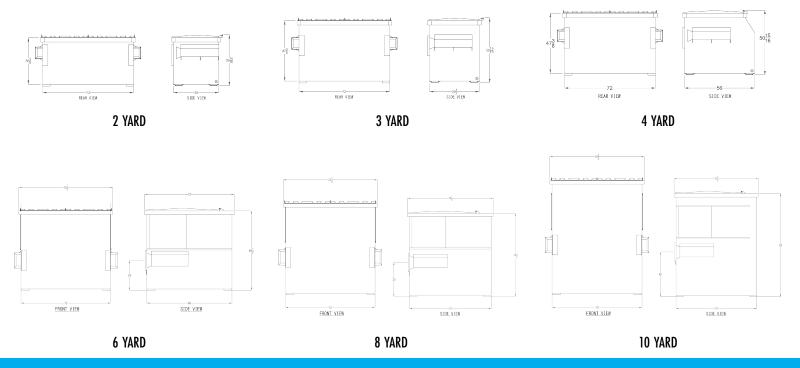

ild replacement bottoms and provide container repairs and painting







### **STANDARD** Features

- 10 Gauge Floor
- 12 Gauge Sides
- 7 Gauge Pockets w/Flared Fork • Pockets & Gussets
- Heavy Duty Front Bumpers
- Set of Single Wall Double Lip Poly Lids
- Two Floor Channels Capped at Front or Optional Set of 5 Ground Feet
- Inside of top tube continuously welded along front & 12" up sides to prevent material catching and liquid dripping down front of container
- 1 3/4" Drain with Foam Plug
- Primed Inside & Outside
- Enamel Based Paint Outside
  Any Color

## Options

- Swivel, Rigid & Lockable Rubber, Phenolic or Polyurethane Casters
- Quick Release Caster Pads
- Custom Built Containers
- Heavy or Light Duty Specifications
- Rust Prevention Coating Application

# **FLATTOP FRONTLOAD**



**SLANT FRONTLOAD** 



WWW.BOXGANGMFG.COM