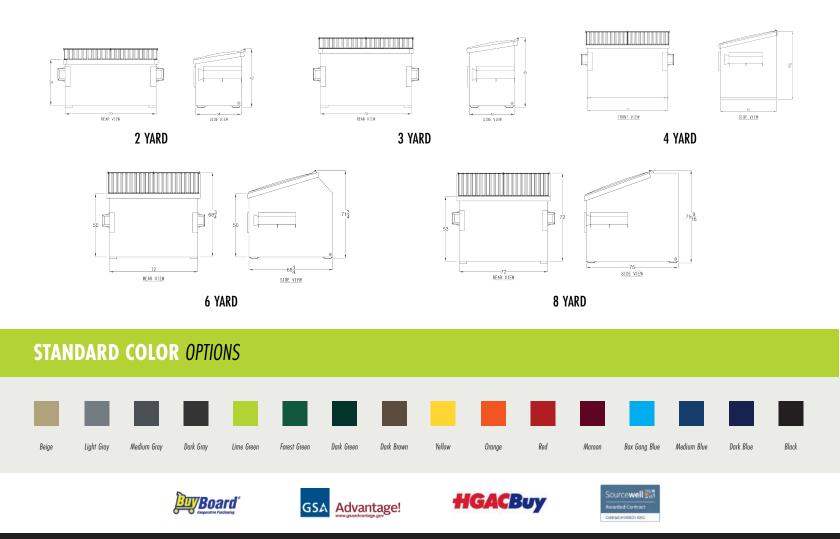

and provide container repairs and painting







### **STANDARD** Features

- 10 Gauge Floor
- 12 Gauge Sides
- 7 Gauge Pockets w/Flared Fork • Pockets & Gussets
- Heavy Duty Front Bumpers
- Set of Single Wall Double Lip Poly Lids
- Two Floor Channels Capped at Front or Optional Set of 5 Ground Feet
- Inside of top tube continuously welded along front & 12" up sides to prevent material catching and liquid dripping down front of container
- 1 3/4" Drain with Foam Plug
- Primed Inside & Outside
- Enamel Based Paint Outside
  Any Color

## Options

- Swivel, Rigid & Lockable Rubber, Phenolic or Polyurethane Casters
- Quick Release Caster Pads
- Custom Built Containers
- Heavy or Light Duty Specifications
- Rust Prevention Coating Application

# **FLATTOP FRONTLOAD**



**SLANT FRONTLOAD** 



WWW.BOXGANGMFG.COM