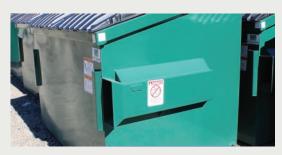

Flared Pockets with Bumpers 3-way heavy duty flared pockets reinforce and protect the container sides and easily guide forks on truck in to pockets.

**Repairs & Replacement Bottoms** Need repairs on your old containers? We build replacement bottoms and provide container repairs and painting