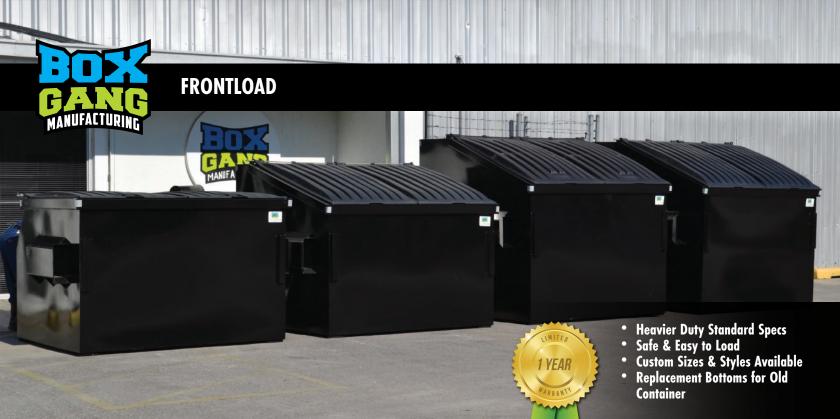

#### THE BOX GANG Advantage

### **STANDARD** Features

- 10 Gauge Floor
- 12 Gauge Sides
- 7 Gauge Pockets w/Flared Fork • Pockets & Gussets
- Heavy Duty Front Bumpers
- Set of Single Wall Double Lip Poly Lids
- Two Floor Channels Capped at Front or Optional Set of 5 Ground Feet
- Inside of top tube continuously welded along front & 12" up sides to prevent material catching and liquid dripping down front of container
- 1 3/4" Drain with Foam Plug
- Primed Inside & Outside
- Enamel Based Paint Outside
  Any Color

## Options

- Swivel, Rigid & Lockable Rubber, Phenolic or Polyurethane Casters
- Quick Release Caster Pads
- Custom Built Containers
- Heavy or Light Duty Specifications
- Rust Prevention Coating Application

# **FLATTOP FRONTLOAD**

**SLANT FRONTLOAD** 

WWW.BOXGANGMFG.COM