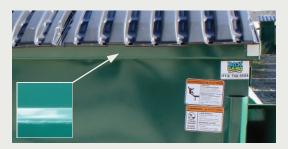

#### **Continuously Welded Top Tube**

Inside of top tube continuously welded at front to prevent material from catching and liquid from running down front of container when dumped.

**Optional Casters & Lock Bars** Optional casters are available for 2, 3 & 4yd containers. Gravity locks provide security for your customer and improve driver productivity.